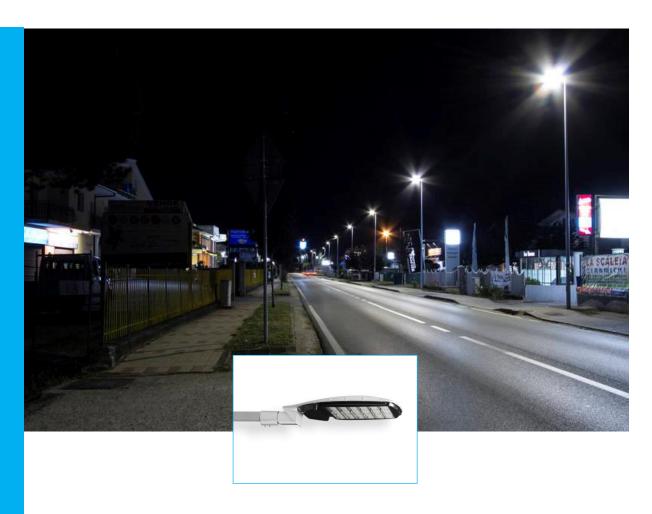

## South Italy

efficiently illuminating your way

After installation of Grah LSL® 60

Before installation of Grah LSL® 60

# PUBLIC LIGHTING MARSICOVETERE (PZ)

<u>Grah® Lighting</u> program consists of ultra energy efficient Aerolite <u>LSL® LED street lights</u>, which consume between 14 and 140 Watts, satisfy the needs of the high-demanding street and industrial lighting market and cover a wide range of different applications, where mounting from 3 up to 16 meters is possible.