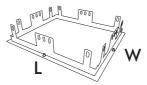

## **FLUSH MOUNTING** (Order No. 3026955)

For mounting into a ceiling

Ceiling opening for lamp mounting (LxW) 460x390mm

Mounting frame

Part1:

Outside measure: (LxW) 485x444mm Inside measure: (LxW) 450x379mm

Part2:

Outside measure: (LxW) 497x427mm Inside measure: (LxW) 442x372mm

Weight: 4kg