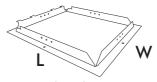

## **FLUSH MOUNTING** (Order No. 3026955)

For mounting into a ceiling

Ceiling opening for lamp mounting (LxW) 460x390mm

Mounting frame

Part1:

Outside measure: (LxW) 485x444mm Inside measure: (LxW) 450x379mm

Part2:

Outside measure: (LxW) 497x427mm Inside measure: (LxW) 442x372mm

Weight: 4kg