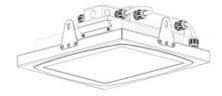

## TOP MOUNTING (Order No. 3026956)

For mounting under a ceiling

LCL for ceiling mounting (LxWxH) 435x362x74mm

Mounting frame (LxWxH) 435x365x120mm

Weight: 4kg